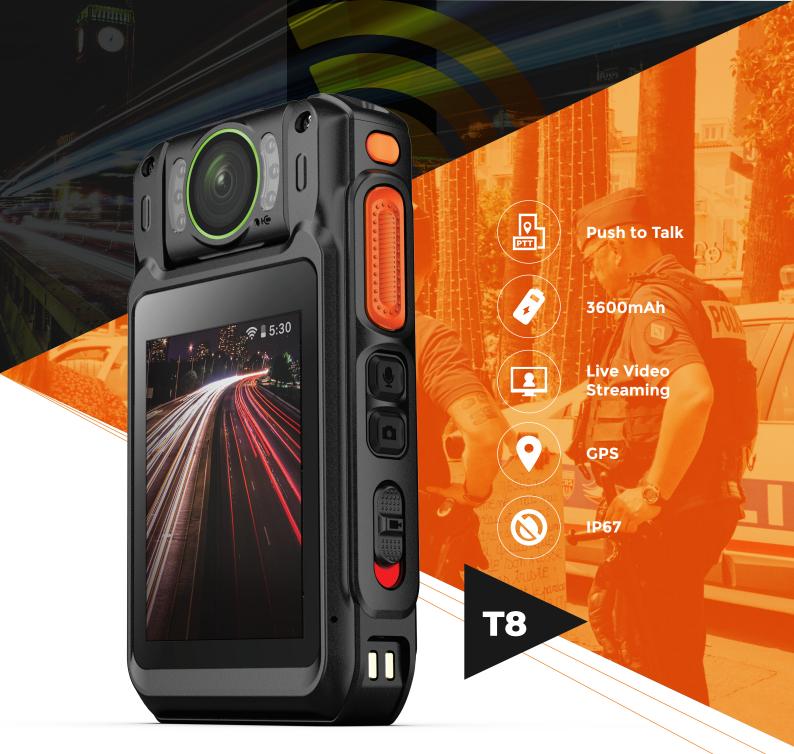

## Integrated with Body Worn Camera, Push to Talk, and LTE live Streaming in one.

## **Technical Specification**

| Connectivity   | Specifications                                                                                                                                  |
|----------------|-------------------------------------------------------------------------------------------------------------------------------------------------|
| Dimension      | 115mm x 65mm x 26mm                                                                                                                             |
| Weight         | 201g                                                                                                                                            |
| Network        | GSM:B2/ B3/ B5/ B8 TD-SDMA:B34/ B39<br>CDMA:BC0 WCDMA:B1/ B3/ B5/ B8<br>FDD-LTE:B1/ B3/ B5/ B7/ B8/ B20/ B26/ B28<br>TDD-LTE:B38/ B39/ B40/ B41 |
| WIFI           | Support 802.II b/g/n, AP, STA mode and WIFI direct                                                                                              |
| System         | Android 7.1                                                                                                                                     |
| Bluetooth      | Bluetooth 4.2 with BLE                                                                                                                          |
| GPS            | GPS / BEIDOU / GLONASS / A-GPS                                                                                                                  |
| NFC            | Support                                                                                                                                         |
| отс            | Support                                                                                                                                         |
| Camera         |                                                                                                                                                 |
| Camera         | 16MP, lens can be rotated 225° vertically                                                                                                       |
| Screen         | 2.8-intch 240*320 QVGA, IPS                                                                                                                     |
| Resolution     | FHD:1920X1080   HD:1280X720   VGA: 640X480                                                                                                      |
| Recording Time | ≥10H(480P/30fps)   ≥8H (720P/30fps)  <br>≥7H(1080P/30fps)   ≥9H(Voice Recording)                                                                |
| Pre/Pro record | 30Sec                                                                                                                                           |
| Codec          | H.265 and H.264                                                                                                                                 |
| Night Vision   | Upto 10 meters                                                                                                                                  |
| Field Of View  | Aperture F 2.2, viewing angle: 106° (horizontal)<br>56° (vertical) 128° (diagonal)                                                              |
| Photo          | Upto 16MP                                                                                                                                       |
| IR-CUT         | Support                                                                                                                                         |
| Hardware       |                                                                                                                                                 |
| СРИ            | SDM450                                                                                                                                          |
| RAM+ROM        | 2GB+16GB                                                                                                                                        |
| Battery        |                                                                                                                                                 |
| Battery        | 3600mAh                                                                                                                                         |
| Backup Battery | ≥10H(480P/30fps)   ≥8H (720P/30fps)  <br>≥7H(1080P/30fps)   ≥9H(Voice Recording)                                                                |
| Charging Time  | ≤4H                                                                                                                                             |
| Physical       |                                                                                                                                                 |
| IP Rating      | IP67                                                                                                                                            |
| Push to Talk   | Support                                                                                                                                         |
| Speaker        | 3W                                                                                                                                              |
| Mic            | Omnidirectional: -38dB/ Duplex   2 silicon Mic                                                                                                  |
| SIM            | Single nano SIM card                                                                                                                            |
| Port           | Micro USB 2.0, 4-pin dedicated USB connector                                                                                                    |
| TF Card        | Upto 128G                                                                                                                                       |